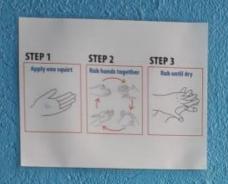

l Tour







**Guard House** 

Hand Wash Station at the Guard House





Bus Bay



## Driveway





Located on this Building:

- Administrative Office
- Bursary
- Guidance Department
- Principal's Office
- Senior Vice Principal's Office
- Museum
- Dean of Discipline Office

#### Quadrangle (Quad)



- Upstairs Main Staffroom
- Downstairs Calder Hall







## Calder Hall



Grade 10 & Grade 11 Block





Chapel





Valhalla – Music Department





Cafeteria 1

#### Standing Guides



#### Floor Guides





### Cafeteria 2



Cafeteria 3



Wellness Centre



Handwash
Station –
Wellness
Centre

Nurse
Thomas &
Nurse
Sterling





#### Handwash Station – Grade 7





Computer Labs & Library



Sixth Form Block



Sixth Form Gazebo



## Grade 9 Block





Handwash
Station –
Grade 9 Block







## Hand Sanitizer – Grade 9 Block



## **Boarding Complex**





Pink Dorm



Ivy Rota







# Handwash Station – lvy Rota



Ivy Rota



Hand Sanitizer — Ivy Rota

#### Bathroom Sinks









Showers



## Signage

### Hand Sanitizer











Cottage







#### Dining Room





Floor Spacers