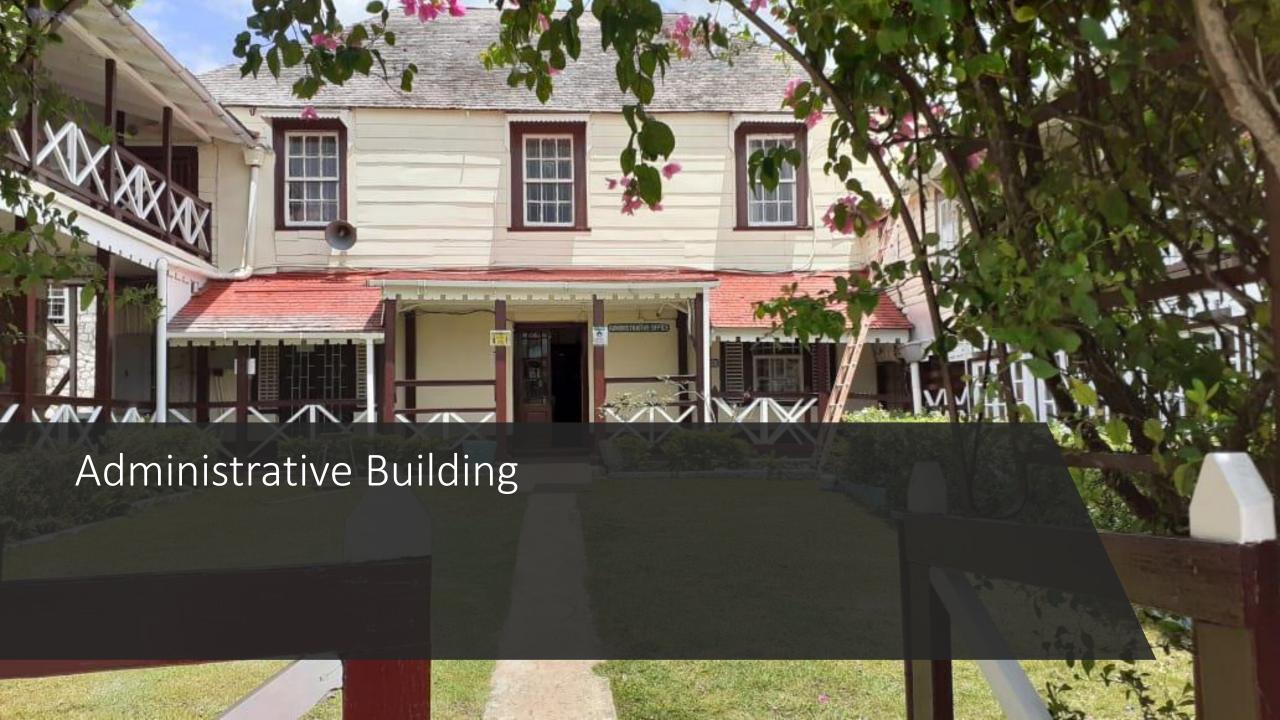

## Driveway

Located on this Building:

- Administrative Office
- Bursary
- Guidance Department
- Principal's Office
- Senior Vice Principal's Office
- Museum
- Dean of Discipline Office