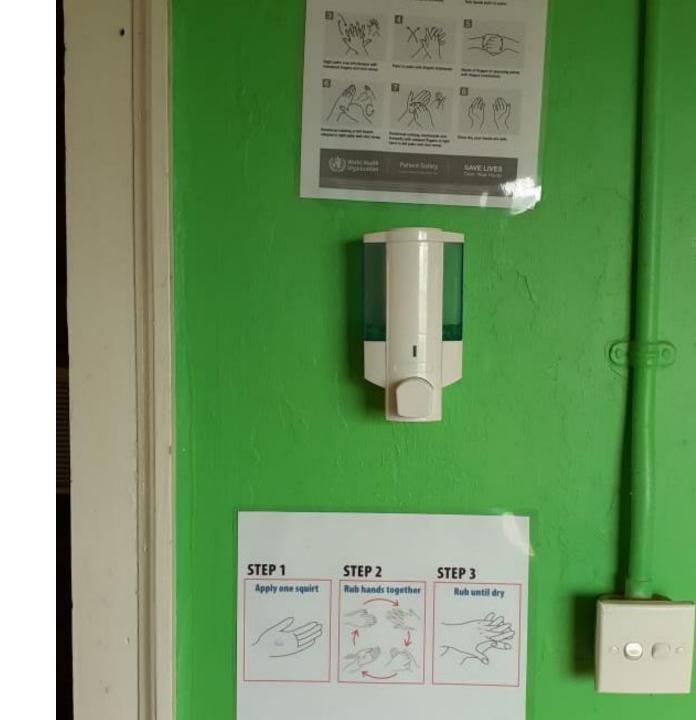

#### Handwash Station – Grade 7

Computer Labs & Library

Sixth Form Block

Sixth Form Gazebo