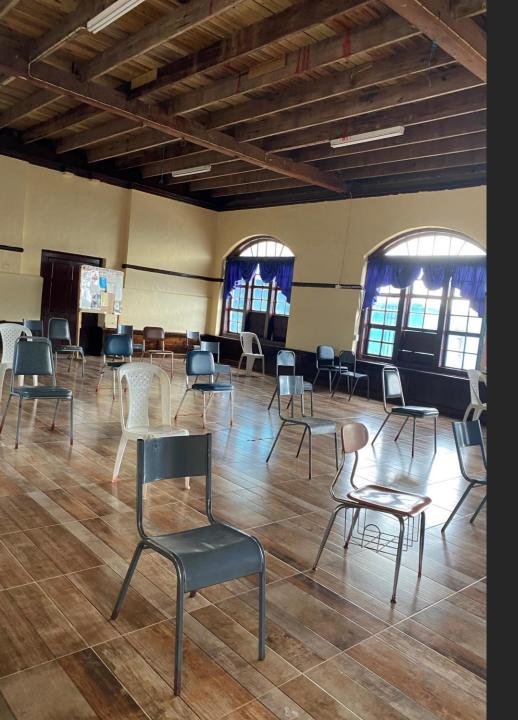

## Calder Hall

Grade 10 & Grade 11 Block

Chapel

Valhalla – Music Department

Cafeteria 1