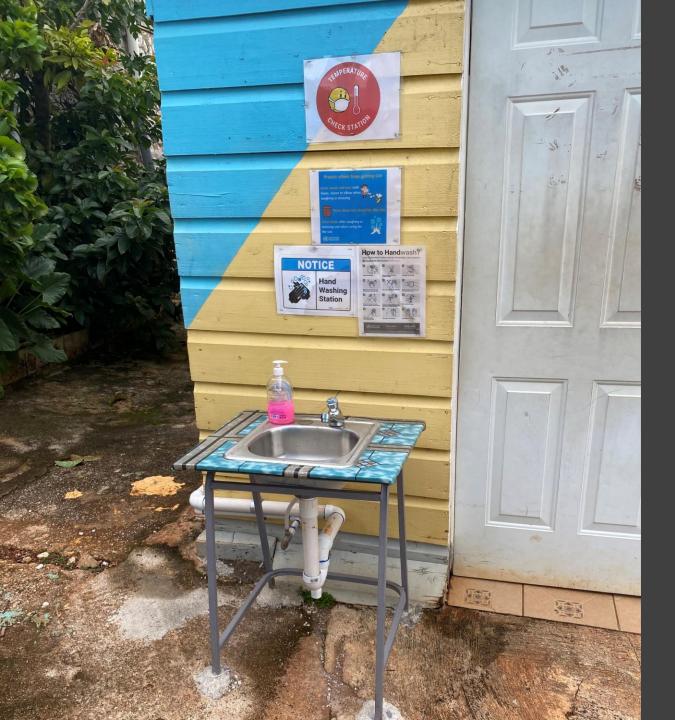

# Hampton School Orientation 2020

Virtual Tour

**Guard House** 

Hand Wash Station at the Guard House

Bus Bay