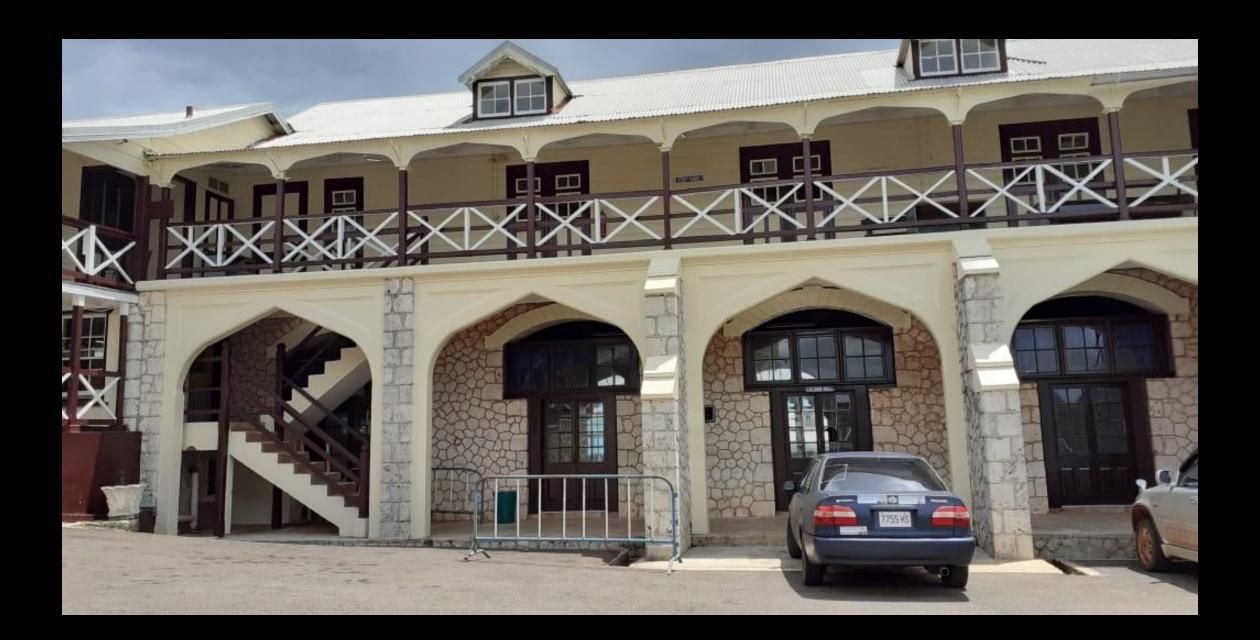

#### Quadrangle (Quad)

- Upstairs Main Staffroom
- Downstairs Calder Hall

## Calder Hall

Grade 10 & Grade 11 Block

Chapel

Valhalla – Music Department

Cafeteria 1