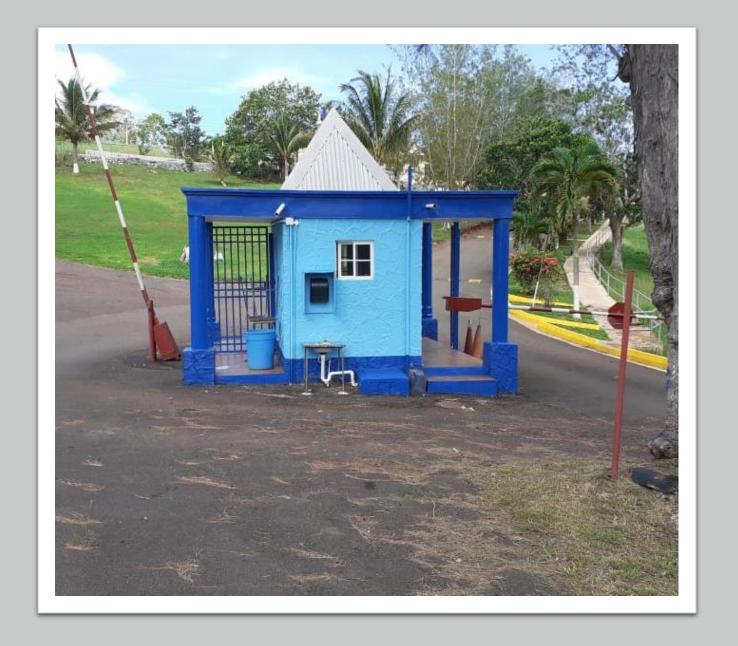

# Hampton School Orientation 2020

Virtual Tour

**Guard House** 

Hand Wash Station at the Guard House

Bus Bay