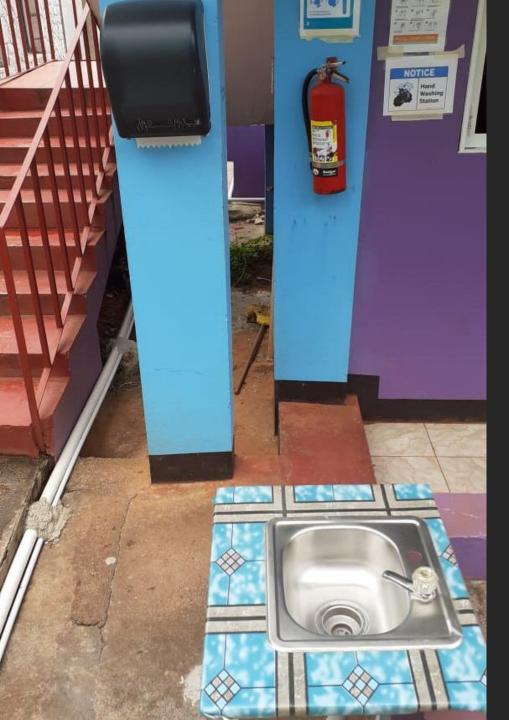

Located on this Building:

- Administrative Office
- Bursary
- Guidance Department
- Principal's Office
- Senior Vice Principal's Office
- Museum
- Dean of Discipline Office

#### Quadrangle (Quad)



- Upstairs Main Staffroom
- Downstairs Calder Hall







## Calder Hall



Grade 10 & Grade 11 Block





Chapel





Valhalla – Music Department





Cafeteria 1

#### Standing Guides



#### Floor Guides





### Cafeteria 2



Cafeteria 3



Wellness Centre



Handwash
Station –
Wellness
Centre

Nurse
Thomas &
Nurse
Sterling





#### Handwash Station – Grade 7





Computer Labs & Library



Sixth Form Block



Sixth Form Gazebo



## Grade 9 Block





Handwash
Station –
Grade 9 Block







## Hand Sanitizer – Grade 9 Block



## **Boarding Complex**





Pink Dorm



Ivy Rota







# Handwash Station – lvy Rota



Ivy Rota



Hand Sanitizer — Ivy Rota

#### Bathroom Sinks









Showers



## Signage

### Hand Sanitizer











Cottage







#### Dining Room





Floor Spacers