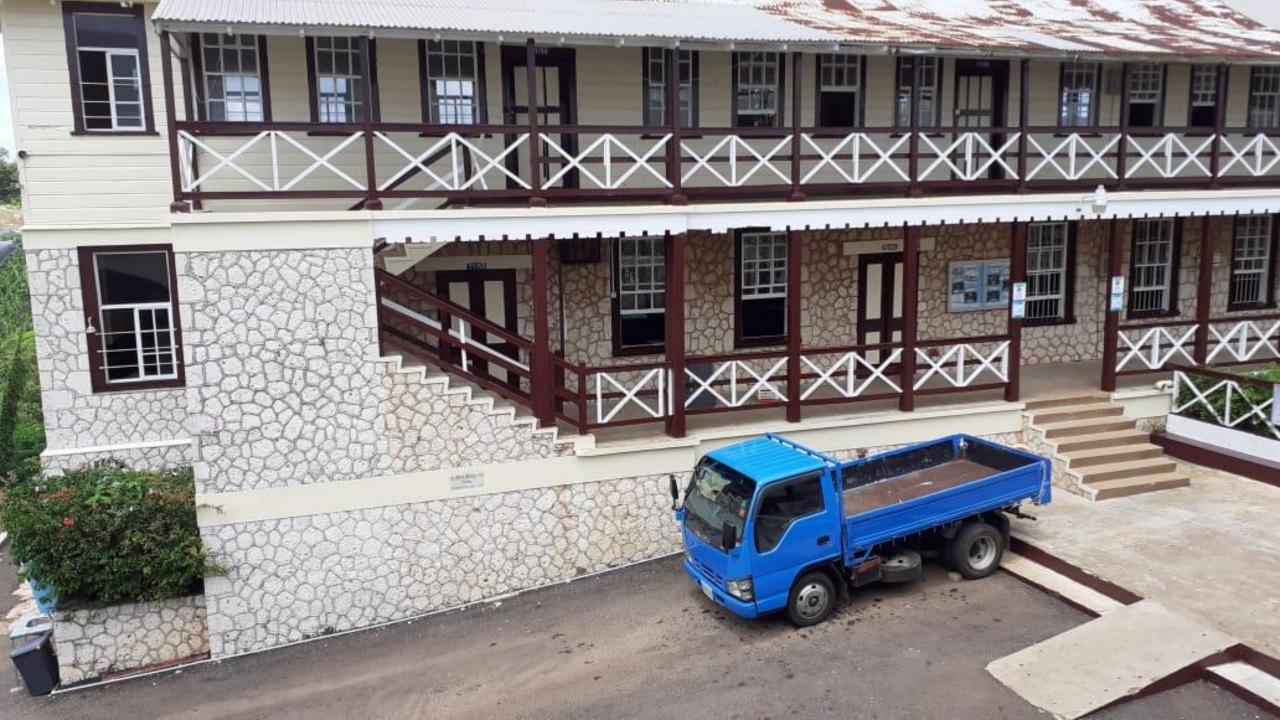

## Driveway

Located on this Building:

- Administrative Office
- Bursary
- Guidance Department
- Principal's Office
- Senior Vice Principal's Office
- Museum
- Dean of Discipline Office