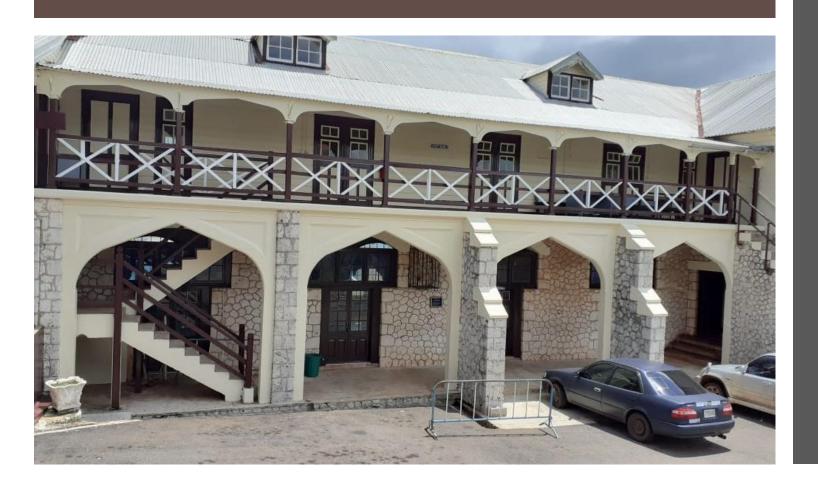

#### Quadrangle (Quad)

- Upstairs Main Staffroom
- Downstairs Calder Hall

## Calder Hall

Grade 10 & Grade 11 Block

Chapel

Valhalla – Music Department

Cafeteria 1