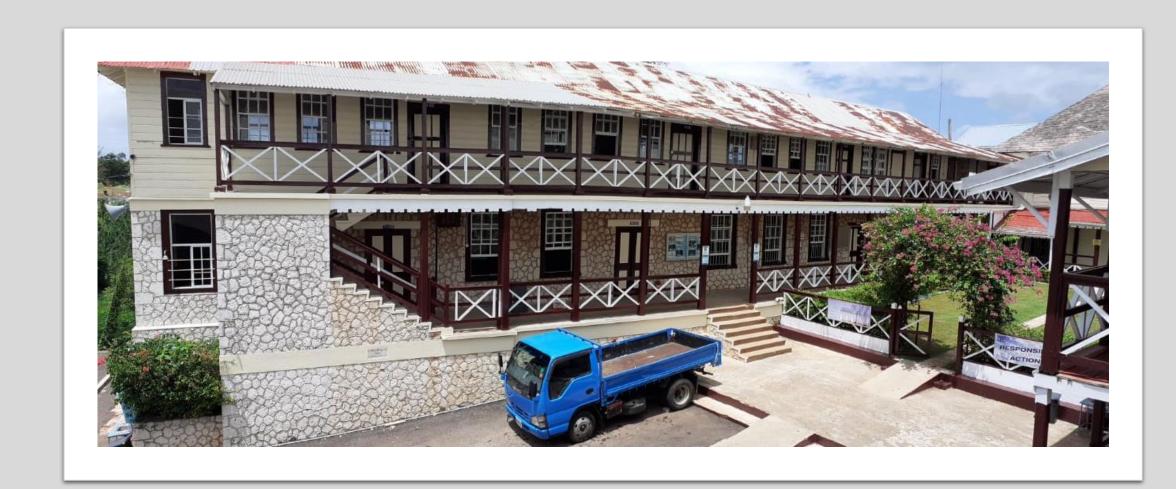

## Driveway

Located on this Building:

- Administrative Office
- Bursary
- Guidance Department
- Principal's Office
- Senior Vice Principal's Office
- Museum
- Dean of Discipline Office