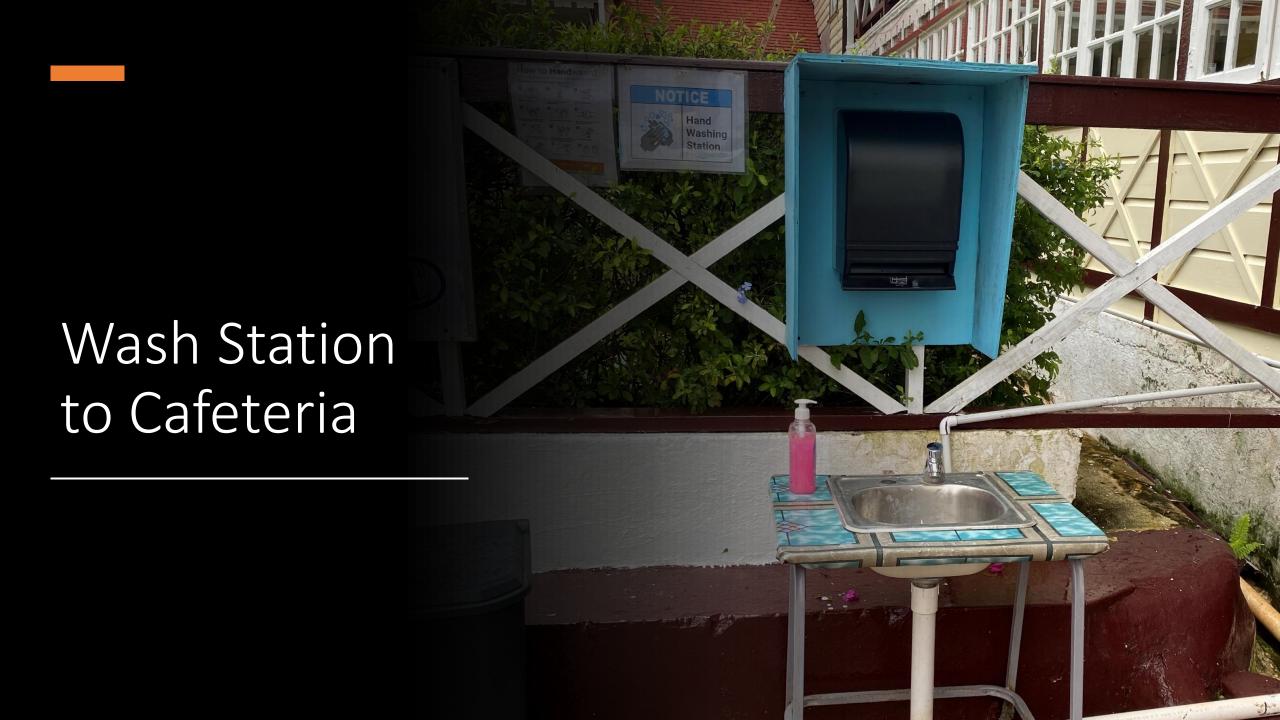

## Calder Hall

Grade 10 & Grade 11 Block

Chapel

Valhalla – Music Department

Cafeteria 1