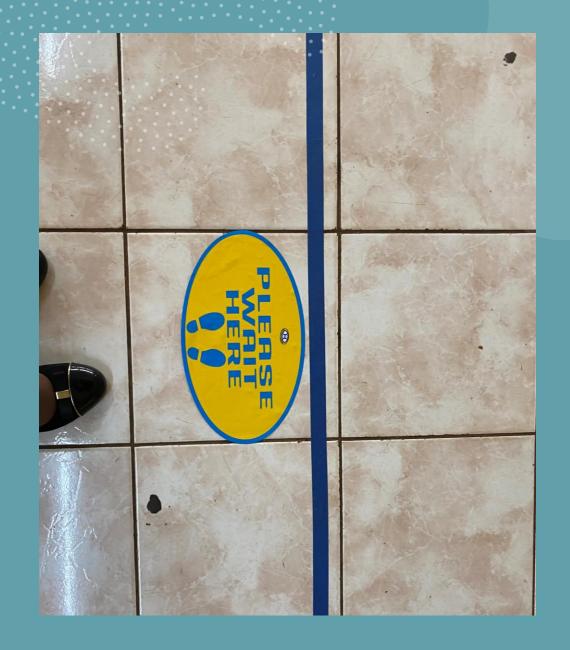

# Hampton School Orientation 2020



Virtual Tour







**Guard House** 

Hand Wash Station at the Guard House





Bus Bay



## Driveway





Located on this Building:

- Administrative Office
- Bursary
- Guidance Department
- Principal's Office
- Senior Vice Principal's Office
- Museum
- Dean of Discipline Office

#### Quadrangle (Quad)



- Upstairs Main Staffroom
- Downstairs Calder Hall







## Calder Hall



Grade 10 & Grade 11 Block





Chapel





Valhalla – Music Department





Cafeteria 1

#### Standing Guides



#### Floor Guides





### Cafeteria 2



Cafeteria 3



Wellness Centre



Handwash
Station –
Wellness
Centre

Nurse
Thomas &
Nurse
Sterling





#### Handwash Station – Grade 7





Computer Labs & Library



Sixth Form Block



Sixth Form Gazebo



## Grade 9 Block





Handwash
Station –
Grade 9 Block







## Hand Sanitizer – Grade 9 Block



## **Boarding Complex**





Pink Dorm



Ivy Rota







# Handwash Station – lvy Rota



Ivy Rota



Hand Sanitizer — Ivy Rota

#### Bathroom Sinks









Showers



## Signage

### Hand Sanitizer











Cottage







#### Dining Room





Floor Spacers